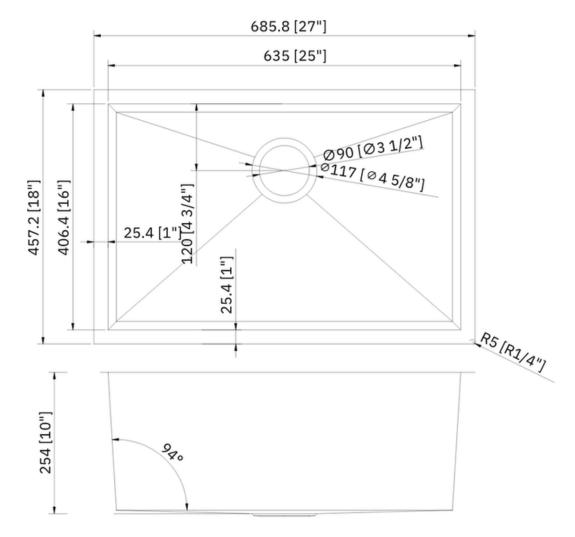

### **Technical Information**

All product dimensions are nominal Exterior Measurements: 27" x 18" x 10"

Interior Measurements: 25" x 16" x 10"

Bowl Configuration: Single