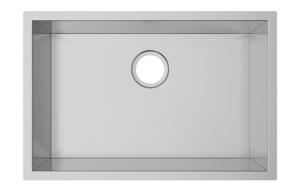

# **PL-HA111 R0**

Handmade Series Stainless Steel Sink

### **Features**

- Single Bowl
- Handcrafted Corners
- Fitted Sound Deadening Pads
- Creases at the Bottom
   Promote Quick Draining
- Deep 10" Bowl Depth

### Material

• 16-Gauge Stainless Steel